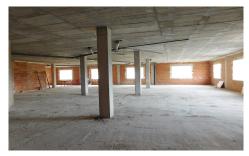

## **Commercial in Torremendo**

**€179,900** 

0

383m<sup>2</sup>

404m<sup>2</sup>

Looking to open your own business? Here we have a free hold commercial unit of 383m2. It consists of a large open area accessed via the main door from the street. Having very large windows that wrap around the whole unit allowing plenty of natural light to enter. The unit will need to be finished off – with flooring, plaster boards and a false roof if desired. Torremendo is a quiet authentic village. It is surrounded by a typical rugged and varied landscape. The road from Torremendo to Orihuela is one of the most scenic you will find and the area proves...(Ask for More Details!)