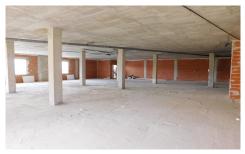

## **Commercial in Torremendo**

**€179,900** 

0

383m<sup>2</sup>

404m<sup>2</sup>

Looking to open your own business? Here we have a free hold commercial unit of 383m2. It consists of a large open area accessed via the main door from the street. Having very large windows that wrap around the whole unit allowing plenty of natural light to enter. The unit will need to be finished off – with flooring, plaster boards and a false roof if desired. Torremendo is a quiet authentic village. It is surrounded by a typical rugged and varied landscape. The road from Torremendo to Orihuela is one of the most scenic you will find and the area proves...(Ask for More Details!)