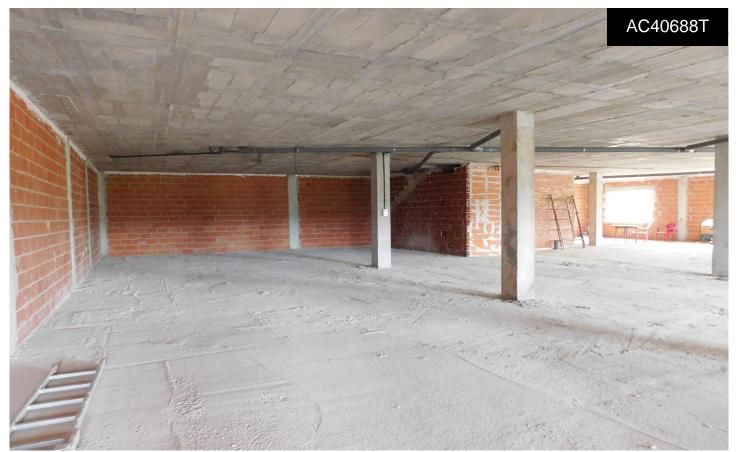

## **Commercial in Torremendo**

**€179,900** 

0

383m<sup>2</sup>

404m<sup>2</sup>

Looking to open your own business? Here we have a free hold commercial unit of 383m2. It consists of a large open area accessed via the main door from the street. Having very large windows that wrap around the whole unit allowing plenty of natural light to enter. The unit will need to be finished off – with flooring, plaster boards and a false roof if desired. Torremendo is a quiet authentic village. It is surrounded by a typical rugged and varied landscape. The road from Torremendo to Orihuela is one of the most scenic you will find and the area proves...(Ask for More Details!)