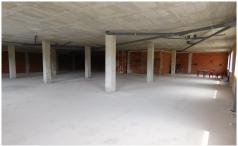

## **Commercial in Torremendo**

**€179,900** 

0

383m<sup>2</sup>

404m<sup>2</sup>

Looking to open your own business? Here we have a free hold commercial unit of 383m2. It consists of a large open area accessed via the main door from the street. Having very large windows that wrap around the whole unit allowing plenty of natural light to enter. The unit will need to be finished off – with flooring, plaster boards and a false roof if desired. Torremendo is a quiet authentic village. It is surrounded by a typical rugged and varied landscape. The road from Torremendo to Orihuela is one of the most scenic you will find and the area proves...(Ask for More Details!)