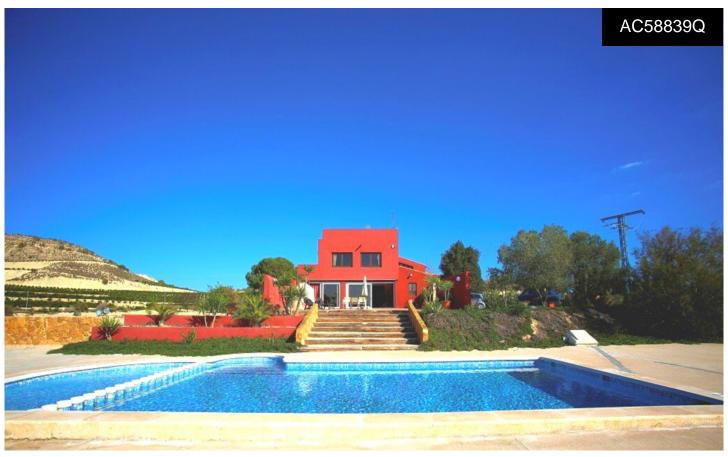

## **Villa in Torremendo**

€1,745,000

150m²

We have the pleasure marketing this unique country house which is set facing the stunning fresh lake of La Pedera. The views from the living areas bedrooms and terraces are outstanding! The beautiful tranquil turquoise colours of the lake to the countryside surroundings are breathtaking. The array of citrus trees, wild flowers and herbs, olive and almond trees stretch across the plains of Terremendo. The property has beautiful stories about its development of what it is has become today. From the interesting antique furniture to the decorative solid wooden doors this property seeps in Directly next to la Pedrera reservoir, the property is surrounded by orange trees. Large